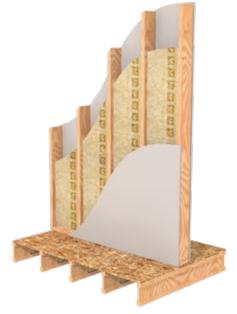

## **ROCKWOOL Stone Wool Insulation Product & Applications**

Not only does our **stone wool** take insulation performance to the next level, it also **reduces** noise pollution, boosts comfort and privacy, and is a key component in **fire-resilient** residential buildings.

Comfortboard<sup>®</sup> 80 Rigid board designed for exterior continuous insulation applications

**1** Below Grade - Foundation (Interior/Exterior)

**4** 

2

2 Below Grade - Underslab

3 Above Grade - Continuous

(4)

3

**Comfortbatt**° Semi-rigid thermal batt insulation designed for exterior studs

- 4 Exterior Wall Stud Cavity
- **5** Below Grade Basement Stud Cavity
- 6 Attic/Pitched Roof Conditioned & Unconditioned

**( 4** )

#### Safe'n'Sound®

Premium fire and soundproofing insulation for interior walls and ceilings between floors

7 Interior Wall - Stud Cavity 8 Floor/Ceiling - I-Joist/Joist Cavity