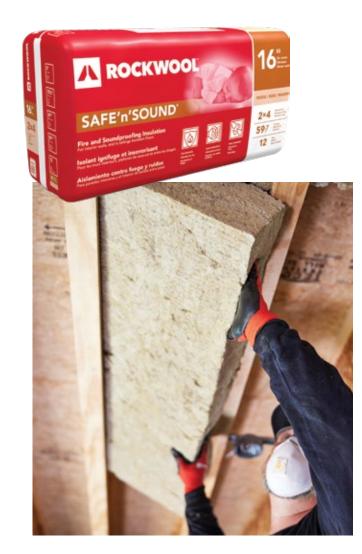

## ROCKWOOL Safe'n'Sound®

ROCKWOOL Safe'n'Sound is a stone wool batt insulation designed for interior wall partitions, floors and ceilings for wood- and steel-frame construction where superior fire resistance and acoustical performance is required.

#### Insulate for a Quiet Home

Safe'n'Sound is an innovative, high-density insulation that's specifically designed to absorb sound and help prevent noise from traveling between rooms. Made from stone, Safe'n'Sound reduces sound transmission by trapping sound waves and vibrations in the thousands of tiny interconnected spaces created by its unique fiber structure.

#### **Typical Applications**

- Bedrooms
- Bathrooms
- Home offices
- Home theater rooms
- Basements
- Furnace/laundry rooms