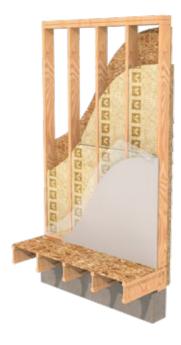

# ROCKWOOL **Comfortbatt**<sup>®</sup>

**ROCKWOOL** Comfortbatt is an exterior thermal batt insulation product available in a wide range of R-values. It has been engineered to continue performing at that top level long after the drywall has been installed.

#### **Easy Installation**

Comfortbatt features a unique flexible edge that allows for easy installation and helps prevent overcompression to maintain its R-value. Simply insert, compress and release the batt in between the studs for a snug and complete fit.

#### **Typical Applications**

- Exterior wood- and steel-framed walls
- Exposed floors and crawl spaces
- Attics and cathedral ceilings
- Basement walls between studs