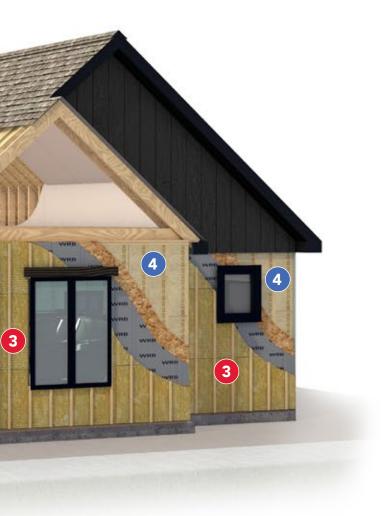

Comfortboard<sup>®</sup> 80 Rigid board designed for exterior continuous insulation applications

**1** Below Grade - Foundation (Interior/Exterior)

**4** 

2

2 Below Grade - Underslab

3 Above Grade - Continuous

(4)

3

**Comfortbatt**° Semi-rigid thermal batt insulation designed for exterior studs

- 4 Exterior Wall Stud Cavity
- **5** Below Grade Basement Stud Cavity
- 6 Attic/Pitched Roof Conditioned & Unconditioned

**( 4** )

#### Safe'n'Sound®

Premium fire and soundproofing insulation for interior walls and ceilings between floors

7 Interior Wall - Stud Cavity 8 Floor/Ceiling - I-Joist/Joist Cavity