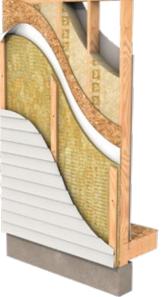

# ROCKWOOL **Comfortbatt**<sup>®</sup>

**ROCKWOOL** Comfortbatt is an exterior thermal batt insulation product available in a wide range of R-values. It has been engineered to continue performing at that top level long after the drywall has been installed.

#### Insulate to Save Energy

Comfortbatt insulation helps keep the outside, outside — so homes remain warm in the winter and cool in the summer. That also translates into reduced heating and air-conditioning costs, as well as a house that is more comfortable.

#### **Easy Installation**

Comfortbatt features a unique flexible edge that allows for easy installation and helps prevent overcompression to maintain its R-value. Simply insert, compress and release the batt in between the studs for a snug and complete fit.